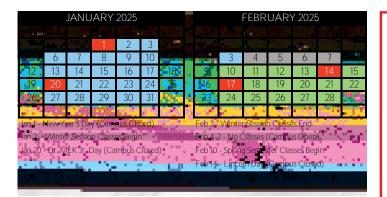

# LEGEND No Classes (Campus Open) Winter Session Spring Semester Summer Session Convocation / Commencement No Classes (Campus Open) State Holiday (Campus Closed) District Holiday (Campus Closed) Recess (Campus Closed) Civic, Voting, Regisration