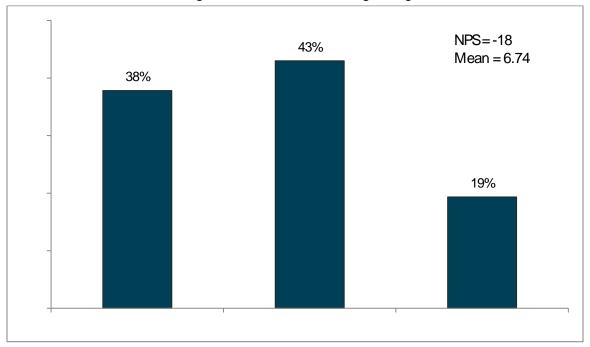

#### Figure 3: Why Do You Plan on Not Attending/ Are You Not Sure About College Right After Completing High School?

Figure 6: On a Scale from 0 to 10, How Likely Are You to Recommend Imperial Valley College to Someone Considering College?

| LIKELIHOOD TO<br>RECOMMEND | REASON FOR BEING LIKELY TO RECOMMEND IVC |
|----------------------------|------------------------------------------|
| 8                          |                                          |