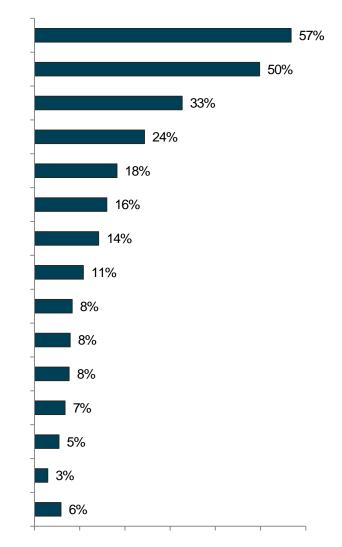

# Figure 10: Which of the Following Factors Would Prevent You from Enrolling at Imperial Valley College?