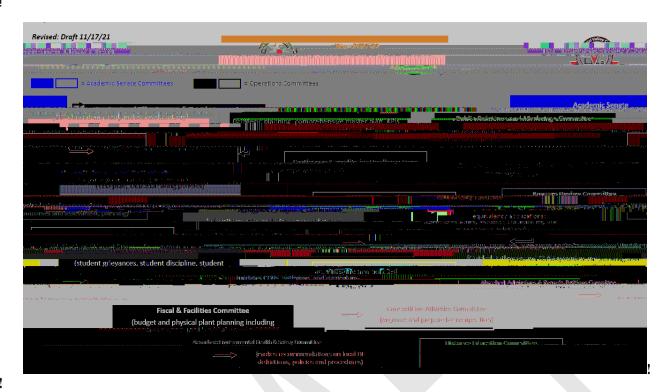

```
!"#$%&'()!*())%+!,-))%.%!/-0%&1(12%!3(145--6!7879:77!
-/)++8'3)%*)9-*'6$+-#':$%9"%,-'M"9B"%'9B-':$%9-[9'$?':$++-/")+':$%#,+9)9"$%0'OB-'=%9-/6)9-*'2$%#,+9)9"$%'2$,%:"+'
#B)++'46$7"*-')'?$6,3'MB-6-'6-46-#-%9)9"7-#'?6$3')++'#-/3-%9#'$?'9B-':$++-/-'M"++'E6"%/'46$E+-3#'$?':$++-/-M"*-'
"%9-6-#90''
'
777B)FY%0''X$))
)
```