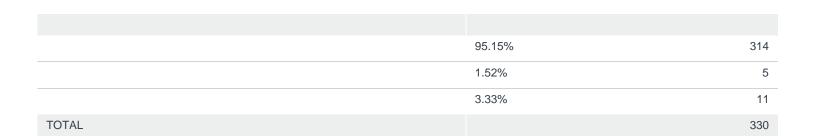

# Q7 Did you need assistant from any lab staff?

Answered: 336 Skipped: 2

|       | 43.45% | 146 |
|-------|--------|-----|
|       | 50.60% | 170 |
|       | 5.95%  | 20  |
| TOTAL |        | 336 |