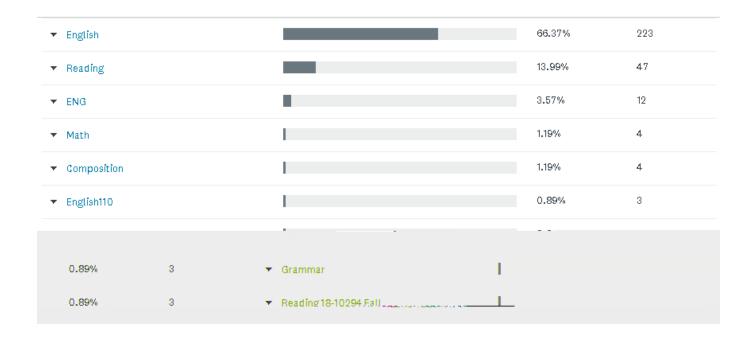

#### Q1 Write in the class that you were here for:

Answered: 336 Skipped: 2

#### **Word Cloud**

# Math Readings: English English 110 ENG

Grammar Composition