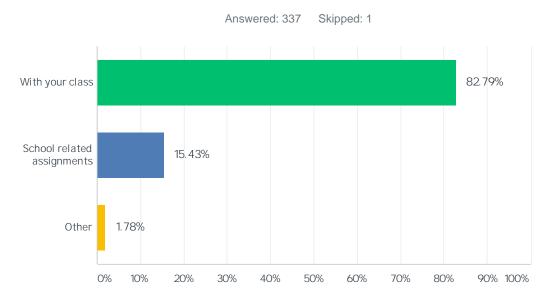

# Q2 Were you here for:

| ANSWER CHOICES             | RESPONSES |     |
|----------------------------|-----------|-----|
| With your class            | 82.79%    | 279 |
| School related assignments | 15.43%    | 52  |
| Other                      | 1.78%     | 6   |
| TOTAL                      |           | 337 |