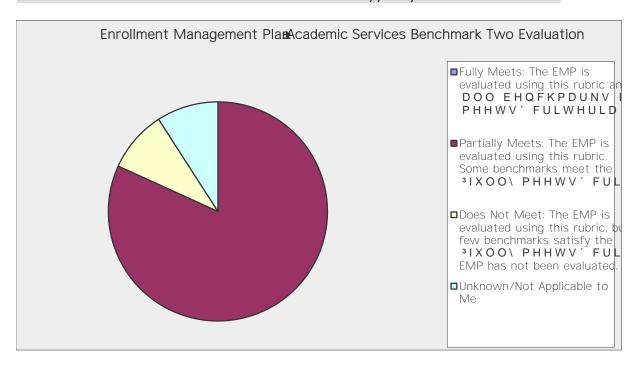

# (QUROOPHQW 0DQDJHPHQW 3ODQ ± \$FDGHPLF 6HUYLF Answer Options Response Percent Count Fully Meets: The EMP is evaluated using this rubric 0.0% 0 Partially Meets: The EMP is evaluated using this rub 81.8% 9 Does Not Meet: The EMP is evaluated using this rub 9.1% 1

Unknown/Not Applicable to Me 9.1% 1

answered questio 11

skipped questio 0

| Response<br>Percent | Response<br>Count |
|---------------------|-------------------|
| 9.1%                |                   |
|                     |                   |