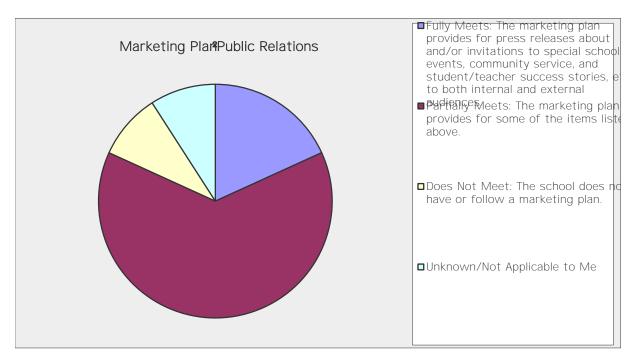

| 0DUNHWLQJ 3ODQ23XEOLF 5HODWLRQV                      |                     |                   |  |  |
|------------------------------------------------------|---------------------|-------------------|--|--|
| Answer Options                                       | Response<br>Percent | Response<br>Count |  |  |
| Fully Meets: The marketing plan provides for press   | 18.2%               | 2                 |  |  |
| Partially Meets: The marketing plan provides for son | 63.6%               | 7                 |  |  |
| Does Not Meet: The school does not have or follow    | 9.1%                | 1                 |  |  |
| Unknown/Not Applicable to Me                         | 9.1%                | 1                 |  |  |
| an.                                                  | swered questio      | 11                |  |  |
| S                                                    | skipped questioi    | 0                 |  |  |