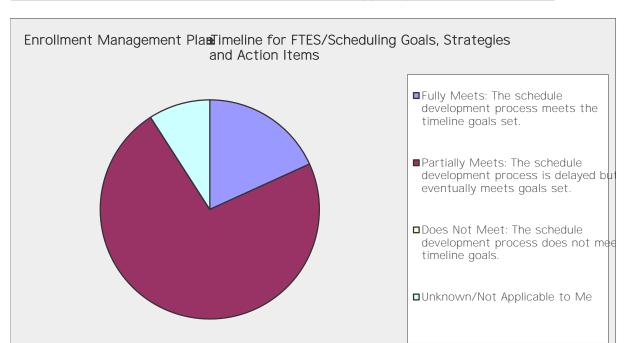

## (QUROOPHQW 0DQDJHPHQW 3ODQ ± 7LPHOLQH IRU )7( Action Items

| Answer Options                                      | Response<br>Percent | Response<br>Count |
|-----------------------------------------------------|---------------------|-------------------|
| Fully Meets: The schedule development process mee   | 18.2%               | 2                 |
| Partially Meets: The schedule development process i | 72.7%               | 8                 |
| Does Not Meet: The schedule development process     | 0.0%                | Ο                 |
| Unknown/Not Applicable to Me                        | 9.1%                | 1                 |
| ans                                                 | swered questio      | 11                |
| S                                                   | kipped questioi     | 0                 |

- Fully Meets: The EMP recruitment goal/strategy/action item proces meets the timeline goals set.
- Partially Meets: The EMP recruitment goal/strategy/action item process is delayed but eventually meets goals set.
- □ Does Not Meet: The EMP recruitment goal/strategy/action item process does not meet timeline goals.
- ■Unknown/Not Applicable to Me