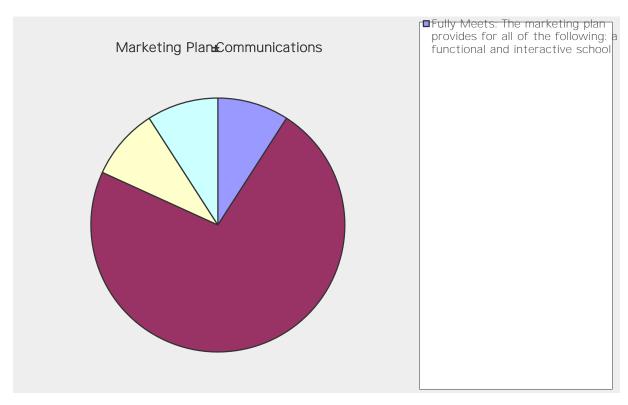

| 0DUNHWLQJ 3ODQ ± &RPPXQLFDWLRQV                         |                     |                   |    |  |
|---------------------------------------------------------|---------------------|-------------------|----|--|
| Answer Options                                          | Response<br>Percent | Response<br>Count |    |  |
| Fully Meets: The marketing plan provides for all of the | 9.1%                | 1                 |    |  |
| Partially Meets: The marketing plan provides for som    | 72.7%               | 8                 |    |  |
| Does Not Meet: The school does not have or follow       | 9.1%                | 1                 |    |  |
| Unknown/Not Applicable to Me                            | 9.1%                | 1                 |    |  |
| ans                                                     | swered questio      | •                 | 11 |  |
| S                                                       | kipped questioi     |                   | 0  |  |