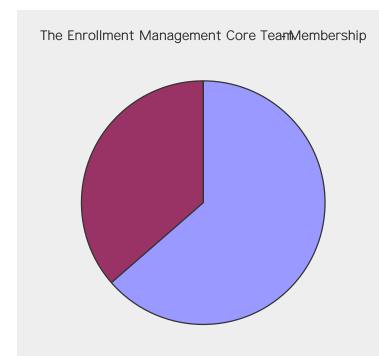

| The Enrollment Management Core Team - Membership   |                     |                   |  |  |
|----------------------------------------------------|---------------------|-------------------|--|--|
| Answer Options                                     | Response<br>Percent | Response<br>Count |  |  |
| Fully Meets: The EMTF includes the CIO, CSSO, CBO, | 63.6%               | 7                 |  |  |
| Partially Meets: The EMTF includes the CIO, CSSO,  | 36.4%               | 4                 |  |  |
| Does Not Meet: The EMTF only includes the          | 0.0%                | Ο                 |  |  |
| Unknown/Not Applicable to Me                       | 0.0%                | 0                 |  |  |
| ans                                                | swered questio      | 11                |  |  |
| S                                                  | kipped questioi     | 0                 |  |  |

- Fully Meets: The EMTF includes the CIO, CSSO, CBO, Academic Deans, Department Chairs, Department Coordinators, Student Services Deans, Lead Counselor, Articulation Officer, Institutional Researcher, an Online Architect; representatives of all of the foll
- Partially Meets: The EMTF includes the CIO, CSSO, Academic Deans, Student Services Deans, Department Chairs, and Lead Counselor; representatives of most of the following groupschool faculty and staff, and administratio
- □ Does Not Meet: The EMTF only includes the President/Superintendent and Vice President of Academic Services and a few of the persons/groups listed above

| Response Percent         Response Count           54.5%         6           36.4%         4           9.1%         1           20%         0 |
|----------------------------------------------------------------------------------------------------------------------------------------------|
| 36.4% 4<br>9.1% 1                                                                                                                            |
| 0.0%                                                                                                                                         |
| 11                                                                                                                                           |